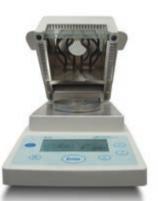

### SURFACE MOISTURE TEST

PET pellets or flakes are heated up to 160 °C so that the surface moisture vaporizes. The moisture content is calculated by relating the starting to the final weight of the sample.