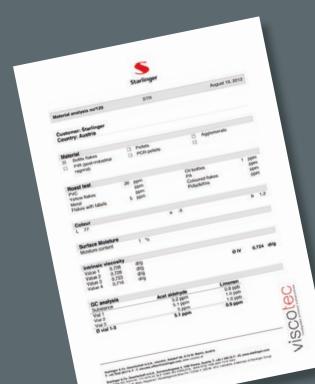

### YOUR BENEFITS:

- Documented quality assessment acc. to GMP
- Regular quality control
- Strengthening your position towards suppliers
- Compact material analysis and structured report:

For further information: Food safety department viscotec viscotec.sales@starlinger.com

### IDENTIFICATION OF CONTAMINANTS: "ROAST TEST"

By heating up PET flake samples discoloration of its contaminants is achieved. Impurities like PVC, glue, polyolefins etc. can be optically detected and quantified.

### iv – Intrinsic Viscosity Measurement

Pre-dried PET flakes and pellets are melted and pressed with a defined pressure through a defined die at a certain temperature. The flow speed determines the iV value.

### SURFACE MOISTURE TEST

PET pellets or flakes are heated up to 160 °C so that the surface moisture vaporizes. The moisture content is calculated by relating the starting to the final weight of the sample.

### COLOR TEST

Color measurement of rPET (amorphous PET after extrusion and/or crystalline PET after SSP) according to the L\*a\*b\*- system. These three color values are decisive for the application.

### GC – GAS CHROMATOGRAPHIC ANALYSIS

Detection and quantification of the typical rPET substances Acetaldehyde (AA) and Limonene. A report including the chromatogram is provided.