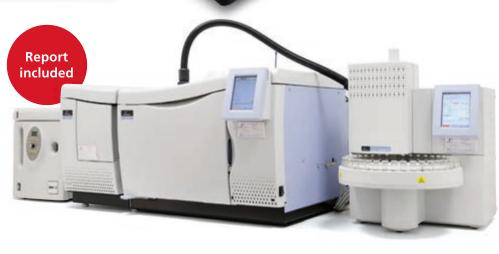

### GC – GAS CHROMATOGRAPHIC ANALYSIS

Detection and quantification of the typical rPET substances Acetaldehyde (AA) and Limonene. A report including the chromatogram is provided.