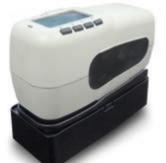

### COLOR TEST

Color measurement of rPET (amorphous PET after extrusion and/or crystalline PET after SSP) according to the L\*a\*b\*- system. These three color values are decisive for the application.